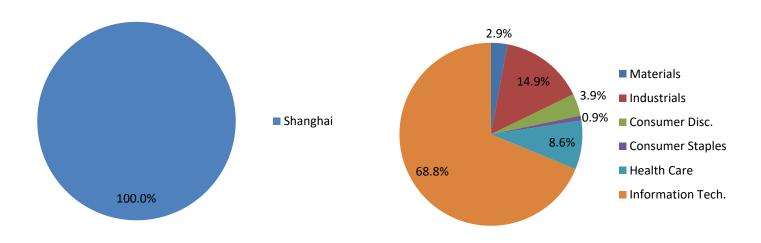

% | 13.78% | 10.87% | -11.45%               |             | 0.37% | -31.35% | -11.24% |

**Constituents Smallest** 

Constituents Average

16.8

56.0

| Volatility          |         | Fundamental          |       |
|---------------------|---------|----------------------|-------|
| 1Y Annualized       | 37.82%  | P/E TTM              | 43.86 |
| 3Y Annualized       | 29.11%  | P/B                  | 4.57  |
| 5Y Annualized       |         | Yield                | 0.61% |
|                     |         |                      |       |
| Market Cap (CNY Bn) |         |                      |       |
| Constituents        | 2799.2  | Constituents Largest | 298.5 |
| T ( 184 1 (C        | L1 JJ.L |                      |       |

1332.7



# **Exchange Breakdown**

#### **Sector Breakdown**



## **Top 10 Constituents**

| Ticker | Name                                                  | Sector            | Exchange | Weight |
|--------|-------------------------------------------------------|-------------------|----------|--------|
| 688981 | Semiconductor Manufacturing International Corporation | Information Tech. | Shanghai | 12.87% |
| 688041 | Hygon Information Technology Co., Ltd.                | Information Tech. | Shanghai | 8.96%  |
| 688256 | Cambricon Technologies Corporation Limited            | Information Tech. | Shanghai | 7.09%  |
| 688012 | Advanced Micro-Fabrication Equipment Inc. China       | Information Tech. | Shanghai | 6.27%  |
| 688008 | Montage Technology Co., Ltd.                          | Information Tech. | Shanghai | 4.69%  |
| 688111 | Beijing Ki