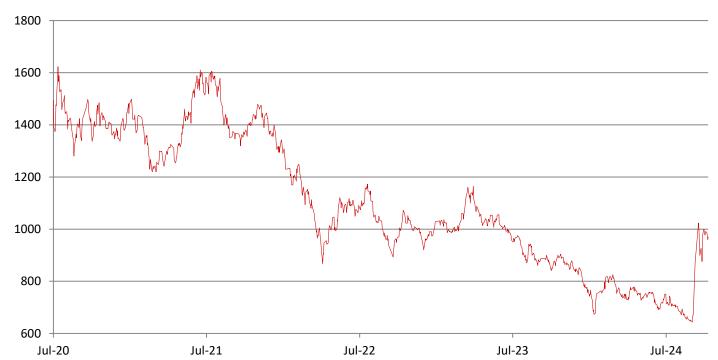

### **Performance**

#### Return

**Total Market Cap** 

**Index Market Cap** 

| 1M     | 3M     | YTD    | 1Y     | 3Y Annualized 5Y Annu | alized 2020 | 2021  | 2022    | 2023    |
|--------|--------|--------|--------|-----------------------|-------------|-------|---------|---------|
| 11.13% | 30.41% | 13.78% | 10.87% | -11.45%               |             | 0.37% | -31.35% | -11.24% |